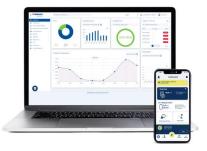

#### **Charging station management**

Manage and monitor your charging stations at any time. The Webasto ChargeConnect web portal provides full remote control over your charging stations.

### Exporting charging data

Export charging data any time. Set filters for time periods, charging stations, or RFID tags. You can also view exact charging data per user.