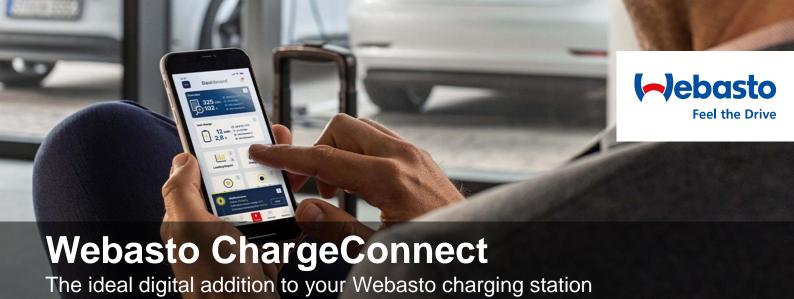

# A subscription that enables you to use Webasto ChargeConnect even better.

The Webasto ChargeConnect is a seamless and connected charging experience, with even more features and options to manage your charging station.

#### **Charging station management**

Manage and monitor your charging stations at any time. The Webasto ChargeConnect web portal provides full remote control over your charging stations.