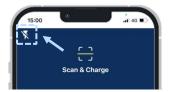

#### Flashlight for the Scan & Charge function

The Scan & Charge function within the WCC app has received an upgrade. To start charging in the dark and for a simple scanning of the QR code, the flashlight of the cell phone can now be activated and deactivated within the function screen.