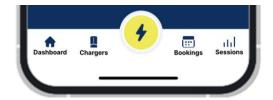

#### New design for the main menu bar of the app

The main menu bar at the bottom of the app now shines in a new, more modern design. The functions behind the buttons are the same as before the update.