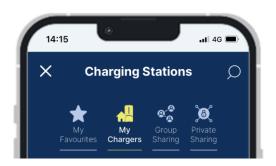

#### Renaming the charging stations tabs

The tabs for the classification of charging stations have been renamed to better match the tabs to their meaning. There are still 4 tabs available:

- My Favorites: All charging stations marked as favorites are listed here.
- My Chargers: All of the account owner's own charging stations are stored here.
- Group Sharing: All charging stations shared via a group are listed here.
- Private Sharing: All charging stations temporarily shared via email are listed here.