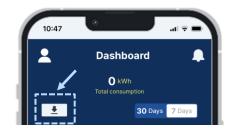

### Repositioning of the download button for charging data export

From now on, the download of the charging data export is done via the download button within the charging data graphic. This is placed in the left area of the diagram. The download can still be done as PDF, XLS or CVS file.